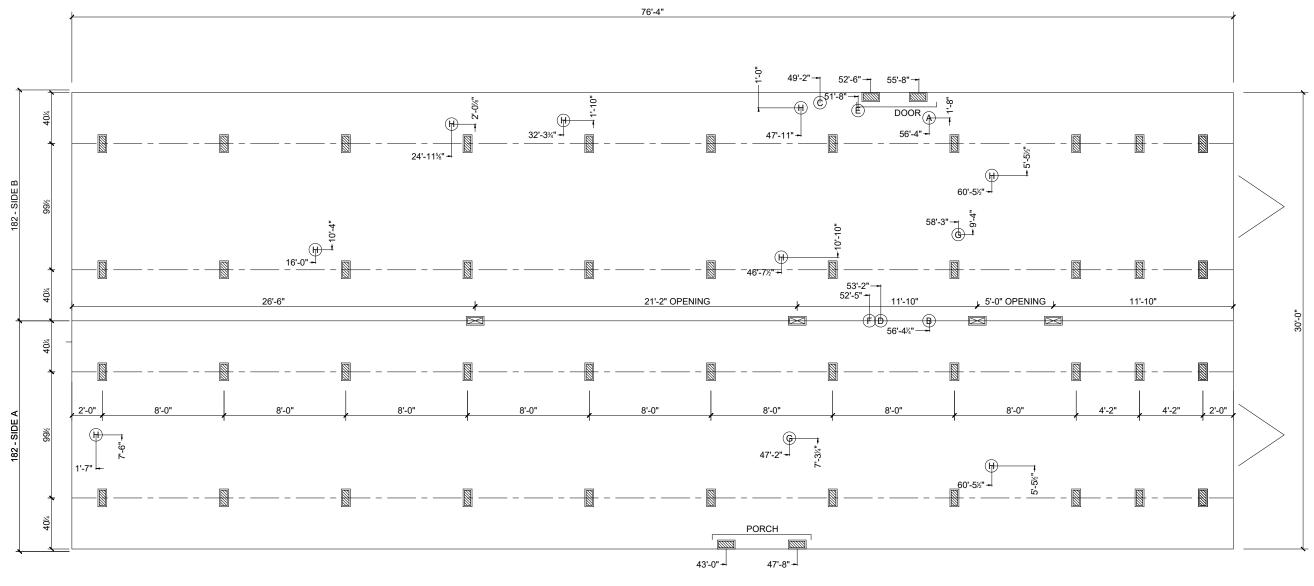

## FOUNDATION NOTES

REFERENCE HOME INSTALLATION MANUAL FOR OPTIONAL PIER SPACING AND LOADING (I.E. FIREPLACES, ETC.) SINGLE STACK PIERS MAX. 36" HIGH; DOUBLE STACK PIERS MAX. 80" HIGH. ALL DIMENSIONS ARE FROM REAR OF HOME UNLESS OTHERWISE NOTED.

Cavalier Home Builders
MODEL: HUXTON II - 32 x 76<sup>4/29/2020</sup>
4-BEDROOM / 3-BATH

- A MAIN ELECTRICAL
- (B) ELECTRICAL CROSSOVER
- © WATER INLET
- D WATER CROSSOVER
- E GAS INLET
- F GAS CROSSOVER (IF ANY)
- (G) DUCT CROSSOVE
- (H) SEWER DROPS
- RETURN AIR (W/OPT. HEAT PUMP OH DUCT)
- J SUPPLY AIR (W/OPT. HEAT PUMP OH DUCT)

## 2x6 SIDEWALLS e-Built

SPECIAL FOR: SERIAL-STD

**HUXTON II**