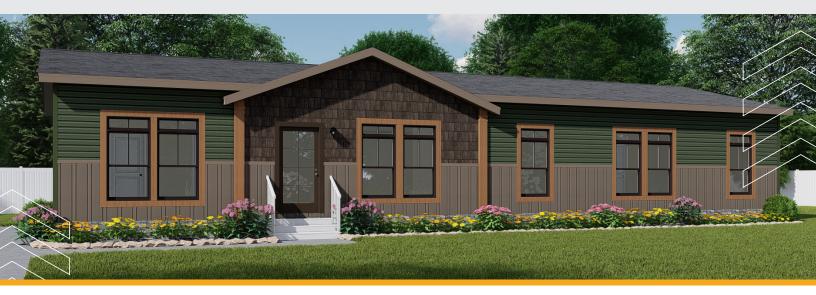

## **The Riviera**

## 4 Bedrooms :: 2 Baths :: 2176 SQ Feet :: 32x68

The home series and floor plans indicated will vary by retailer and state. Your local Home Center can quote you on specific prices and terms of purchase for specific homes. Southern Energy Homes invests in continuous product and process improvement. All home series, floor plans, specifications, dimension, features, materials, availability, and starting prices shown on this website are artist's renderings or estimates, and are subject to change without notice. Dimensions are norminal and length and width measurements are from exterior wall to exterior wall to exterior wall.