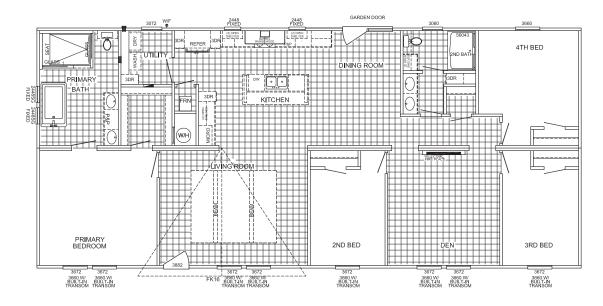

## **The Riviera**

## 4 Bedrooms :: 2 Baths :: 2176 SQ Feet :: 32x68

The home series and floor plans indicated will vary by retailer and state. Your local Home Center can quote you on specific prices and terms of purchase for specific homes. Southern Energy Homes invests in continuous product and process improvement. All home series, floor plans, specifications, dimension, features, materials, availability, and starting prices shown on this website are artist's renderings or estimates, and are subject to change without notice. Dimensions are norminal and length and width measurements are from exterior wall to exterior wall to exterior wall.