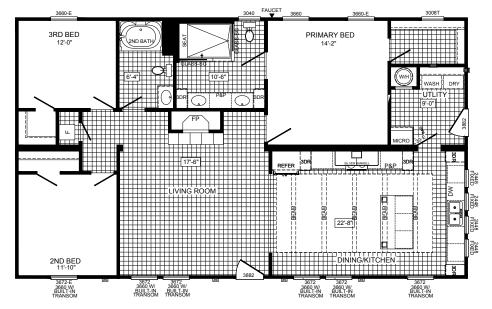

## **The Bandon**

3 Bedrooms :: 2 Baths :: 1560 SQ Feet :: 32x52

The home series and floor plans indicated will vary by retailer and state. Your local Home Center can quote you on specific prices and terms of purchase for specific homes. Southern Energy Homes invests in continuous product and process improvement. All home series, floor plans, specifications, dimension, features, materials, availability, and starting prices shown on this website are artist's renderings or estimates, and are subject to change without notice. Dimensions are nominal and length and width measurements are from exterior wall to exterior wall.