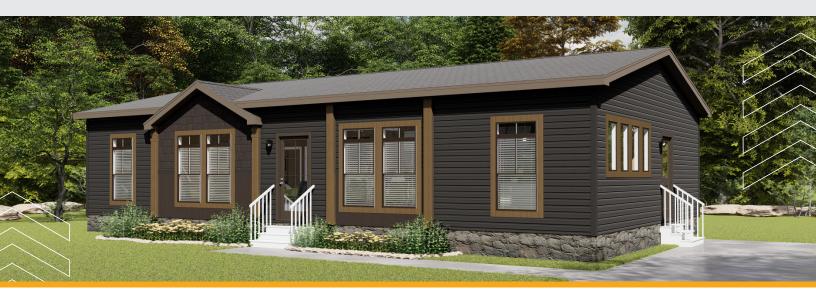

## **The Bandon**

3 Bedrooms :: 2 Baths :: 1560 SQ Feet :: 32x52

The home series and floor plans indicated will vary by retailer and state. Your local Home Center can quote you on specific prices and terms of purchase for specific homes. Southern Energy Homes invests in continuous product and process improvement. All home series, floor plans, specifications, dimension, features, materials, availability, and starting prices shown on this website are artist's renderings or estimates, and are subject to change without notice. Dimensions are nominal and length and width measurements are from exterior wall to exterior wall.