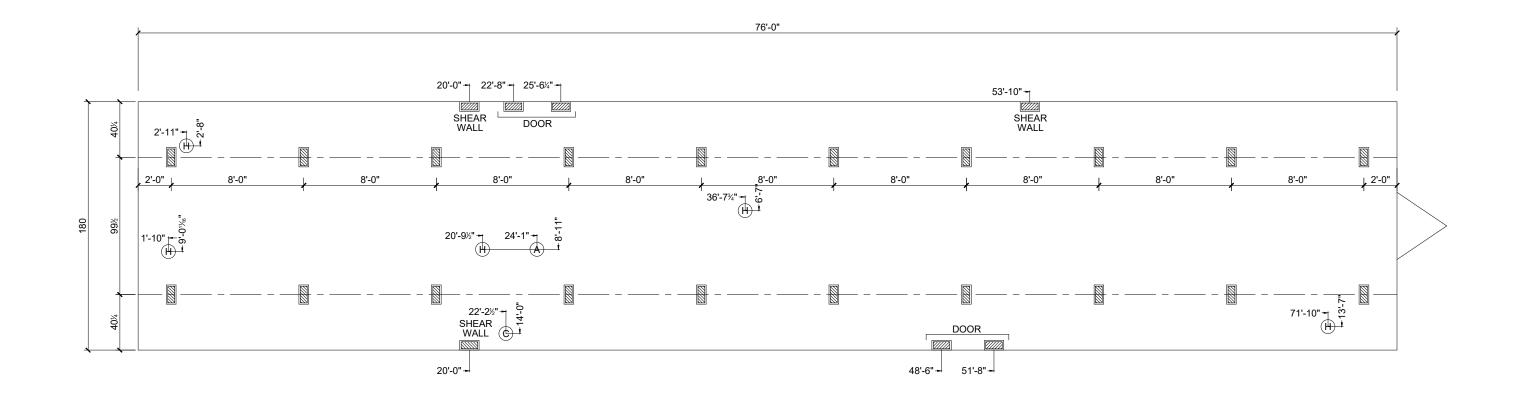

## FOUNDATION NOTES:

REFERENCE HOME INSTALLATION MANUAL FOR OPTIONAL PIER SPACING AND LOADING (I.E. FIREPLACES, ETC.) SINGLE STACK PIERS MAX. 36" HIGH; DOUBLE STACK PIERS MAX. 80" HIGH. ALL DIMENSIONS ARE FROM REAR OF HOME UNLESS OTHERWISE NOTED.

Cavalier Home Builders MODEL WAVERLY - 16 x 80 3-BEDROOM / 2-BATH

3/13/2025

- A MAIN ELECTRICAL
- B ELECTRICAL CROSSOVER
- © WATER INLET
- $\begin{picture}(60,0)\put(0,0){\line(1,0){10}}\put(0,0){\line(1,0){10}}\put(0,0){\line(1,0){10}}\put(0,0){\line(1,0){10}}\put(0,0){\line(1,0){10}}\put(0,0){\line(1,0){10}}\put(0,0){\line(1,0){10}}\put(0,0){\line(1,0){10}}\put(0,0){\line(1,0){10}}\put(0,0){\line(1,0){10}}\put(0,0){\line(1,0){10}}\put(0,0){\line(1,0){10}}\put(0,0){\line(1,0){10}}\put(0,0){\line(1,0){10}}\put(0,0){\line(1,0){10}}\put(0,0){\line(1,0){10}}\put(0,0){\line(1,0){10}}\put(0,0){\line(1,0){10}}\put(0,0){\line(1,0){10}}\put(0,0){\line(1,0){10}}\put(0,0){\line(1,0){10}}\put(0,0){\line(1,0){10}}\put(0,0){\line(1,0){10}}\put(0,0){\line(1,0){10}}\put(0,0){\line(1,0){10}}\put(0,0){\line(1,0){10}}\put(0,0){\line(1,0){10}}\put(0,0){\line(1,0){10}}\put(0,0){\line(1,0){10}}\put(0,0){\line(1,0){10}}\put(0,0){\line(1,0){10}}\put(0,0){\line(1,0){10}}\put(0,0){\line(1,0){10}}\put(0,0){\line(1,0){10}}\put(0,0){\line(1,0){10}}\put(0,0){\line(1,0){10}}\put(0,0){\line(1,0){10}}\put(0,0){\line(1,0){10}}\put(0,0){\line(1,0){10}}\put(0,0){\line(1,0){10}}\put(0,0){\line(1,0){10}}\put(0,0){\line(1,0){10}}\put(0,0){\line(1,0){10}}\put(0,0){\line(1,0){10}}\put(0,0){\line(1,0){10}}\put(0,0){\line(1,0){10}}\put(0,0){\line(1,0){10}}\put(0,0){\line(1,0){10}}\put(0,0){\line(1,0){10}}\put(0,0){\line(1,0){10}}\put(0,0){\line(1,0){10}}\put(0,0){\line(1,0){10}}\put(0,0){\line(1,0){10}}\put(0,0){\line(1,0){10}}\put(0,0){\line(1,0){10}}\put(0,0){\line(1,0){10}}\put(0,0){\line(1,0){10}}\put(0,0){\line(1,0){10}}\put(0,0){\line(1,0){10}}\put(0,0){\line(1,0){10}}\put(0,0){\line(1,0){10}}\put(0,0){\line(1,0){10}}\put(0,0){\line(1,0){10}}\put(0,0){\line(1,0){10}}\put(0,0){\line(1,0){10}}\put(0,0){\line(1,0){10}}\put(0,0){\line(1,0){10}}\put(0,0){\line(1,0){10}}\put(0,0){\line(1,0){10}}\put(0,0){\line(1,0){10}}\put(0,0){\line(1,0){10}}\put(0,0){\line(1,0){10}}\put(0,0){\line(1,0){10}}\put(0,0){\line(1,0){10}}\put(0,0){\line(1,0){10}}\put(0,0){\line(1,0){10}}\put(0,0){\line(1,0){10}}\put(0,0){\line(1,0){10}}\put(0,0){\line(1,0){10}}\put(0,0){\line(1,0){10}}\put(0,0){\line(1,0){10}}\put(0,0){\line(1,0){10}}\put(0,0){\line(1,0){10}}\put(0,0){\line(1,0){10}}\put(0,0){\line(1,0){10}}\put(0,0){\line(1,0){10}}\put(0,0){\line(1,0){10}}\put(0,0){\line(1,0){10}$
- © GAS INLET
- F GAS CROSSOVER (IF ANY)

G DUCT CROSSOVER

H SEWER DROPS